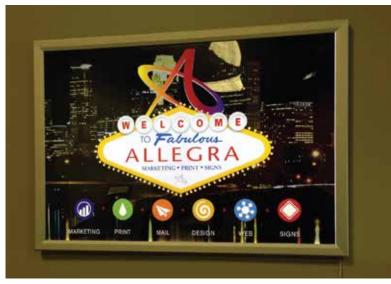

Client: THAT Construction Projects Completed: Vehicle Graphics

Allegra Marketing • Print • Signs
Projects Completed: Window Graphics, Lightbox Sign,
Tumber, Postcards, Self Promotion Printing

Printed & Sold by