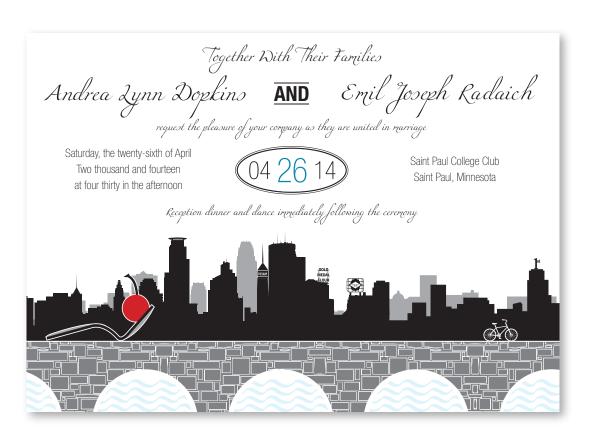

Andrea and Joe's Wedding Package Projects Completed: Invite, RSVP Card, Programs, Insert Card

Cheyenne and Erik's Wedding Package Projects Completed: Invite, RSVP Card, Insert Card

Client: Mathnasium - Minnetonka Projects Completed: Window Graphics