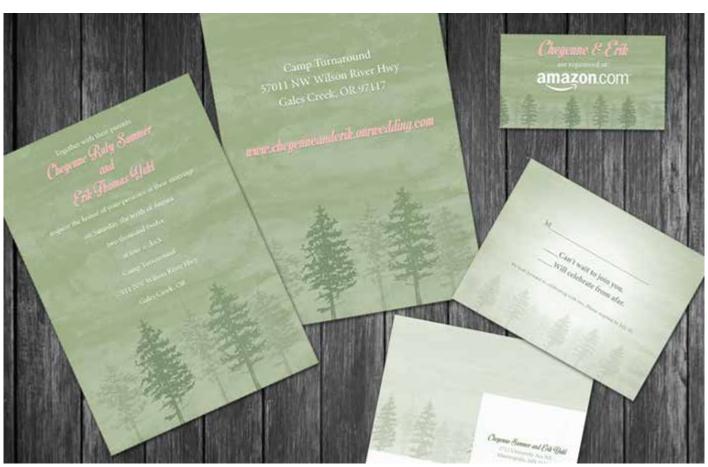

Andrea and Joe's Wedding Package Projects Completed: Invite, RSVP Card, Programs, Insert Card

Cheyenne and Erik's Wedding Package Projects Completed: Invite, RSVP Card, Insert Card

Client: Mathnasium - Minnetonka Projects Completed: Window Graphics