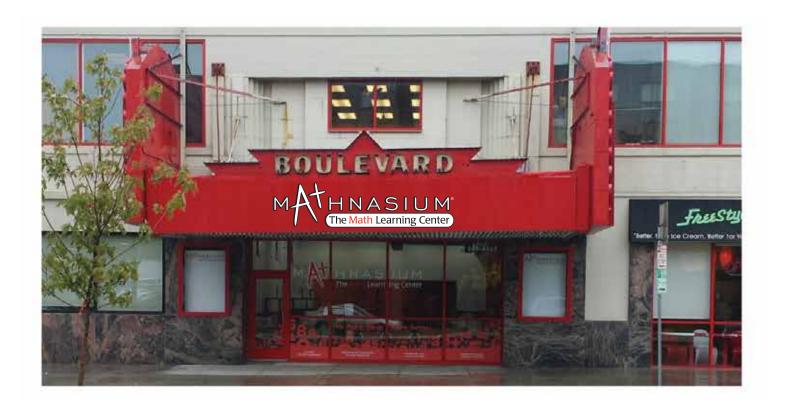

## 35" MASIUM 11" The Math Learning Center 11"

22"

101"

Client: Mathnasium

Work In Progress Project: Channel Letter Sign

Client: Mathnasium

Projects Completed: Vertical Retractable Banner

Client: Vine Hill Partners Projects Completed: Vehicle Graphics