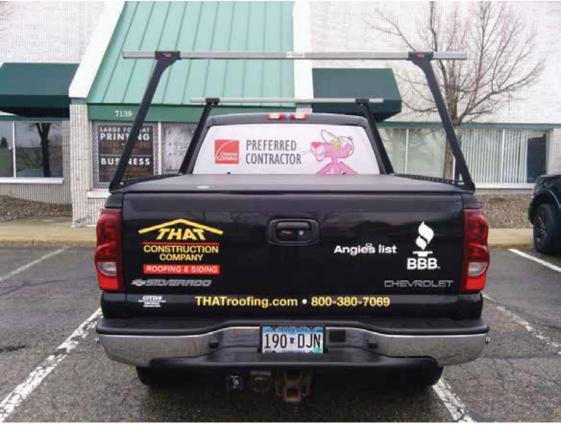

Client: THAT Construction Projects Completed: Vehicle Graphics

Allegra Marketing • Print • Signs
Projects Completed: Window Graphics, Lightbox Sign,
Tumber, Postcards, Self Promotion Printing

Printed & Sold by