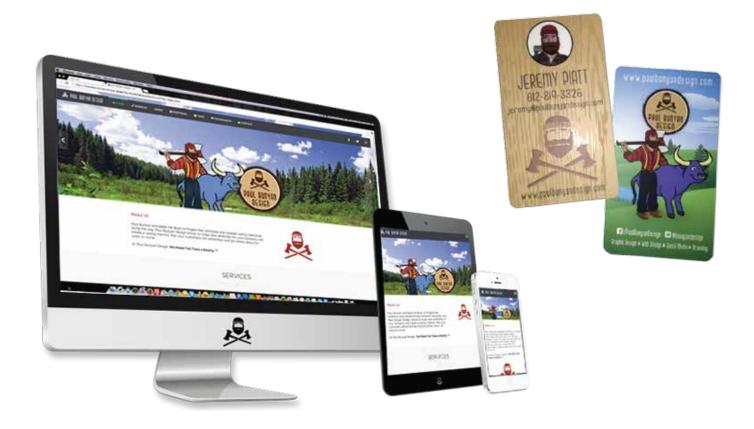

Client: Karma Klean Projects Completed: Logo, Branding, Business Cards, Website Website: www.karma-klean.com

Paul Bunyan Design Projects Completed: Logo, Branding, Website, Business Cards, Catalog

Website: www.paulbunyandesign.com