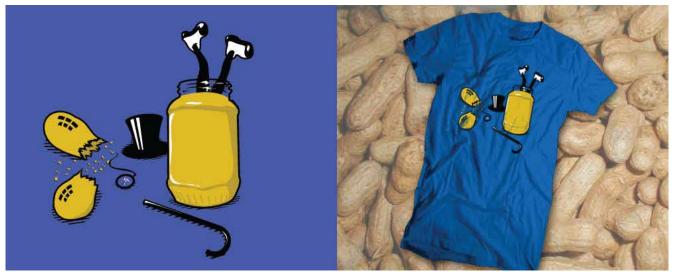

ge Projects Completed: Invite, RSVP Card, Insert Card







Client: Mathnasium - Minnetonka Projects Completed: Window Graphics









Client: Mathnasium - Maple Grove (Top), South Minneapolis (Bottom) Projects Completed: Window Graphics



® will be 2.3" Cut Vinyl circle

143.5"

## 35" MASIUM 11" The Math Learning Center 11"

22"

101"



Client: Mathnasium

Work In Progress Project: Channel Letter Sign





Client: Mathnasium

Projects Completed: Vertical Retractable Banner











Client: Vine Hill Partners Projects Completed: Vehicle Graphics







Client: THAT Construction Projects Completed: Vehicle Graphics











Allegra Marketing • Print • Signs
Projects Completed: Window Graphics, Lightbox Sign,
Tumber, Postcards, Self Promotion Printing







Printed & Sold by





















MR. SUICIDE BOMBER

MISS