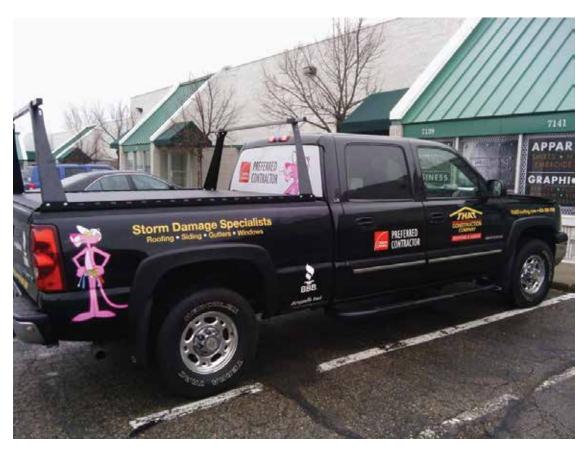

Client: THAT Construction Projects Completed: Vehicle Graphics

Allegra Marketing • Print • Signs
Projects Completed: Window Graphics, Lightbox Sign,
Tumber, Postcards, Self Promotion Printing

Printed & Sold by