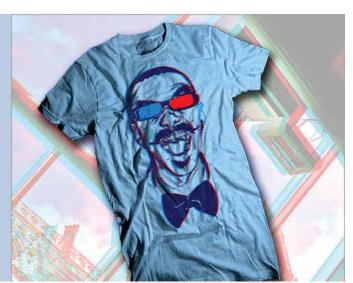

rojects Completed: Invite, RSVP Card, Insert Card







Client: Mathnasium - Minnetonka Projects Completed: Window Graphics









Client: Mathnasium - Maple Grove (Top), South Minneapolis (Bottom) Projects Completed: Window Graphics



® will be 2.3" Cut Vinyl circle

143.5"

## 35" MASIUM 11" The Math Learning Center 11"

22"

101"



Client: Mathnasium

Work In Progress Project: Channel Letter Sign





Client: Mathnasium

Projects Completed: Vertical Retractable Banner











Client: Vine Hill Partners Projects Completed: Vehicle Graphics







Client: THAT Construction Projects Completed: Vehicle Graphics











Allegra Marketing • Print • Signs
Projects Completed: Window Graphics, Lightbox Sign,
Tumber, Postcards, Self Promotion Printing







Printed & Sold by





















MR. SUICIDE BOMBER

MISS