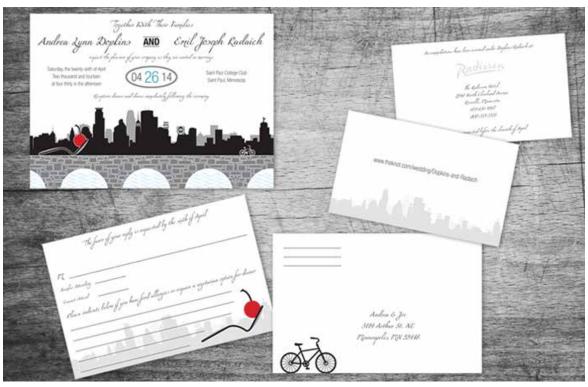

Andrea and Joe's Wedding Package Projects Completed: Invite, RSVP Card, Programs, Insert Card

Cheyenne and Erik's Wedding Package Projects Completed: Invite, RSVP Card, Insert Card

Client: Mathnasium - Minnetonka Projects Completed: Window Graphics