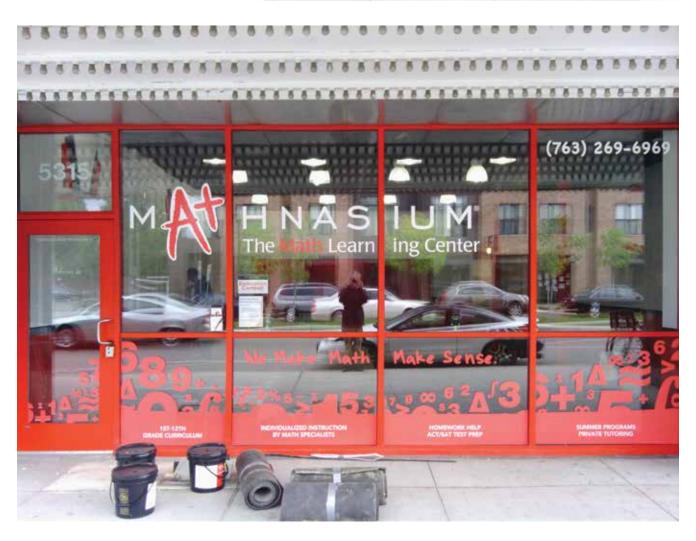

Client: Mathnasium - Maple Grove (Top), South Minneapolis (Bottom) Projects Completed: Window Graphics

® will be 2.3" Cut Vinyl circle

143.5"