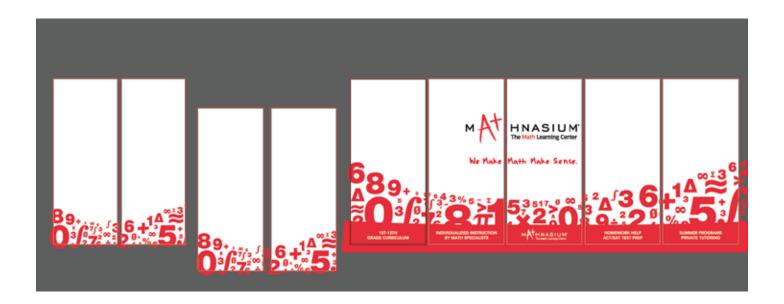

Client: Mathnasium - Maple Grove (Top), South Minneapolis (Bottom) Projects Completed: Window Graphics

® will be 2.3" Cut Vinyl circle

143.5"

## 35" MASIUM 11" The Math Learning Center 11"

22"

101"

Client: Mathnasium

Work In Progress Project: Channel Letter Sign

Client: Mathnasium

Projects Completed: Vertical Retractable Banner

Client: Vine Hill Partners Projects Completed: Vehicle Graphics